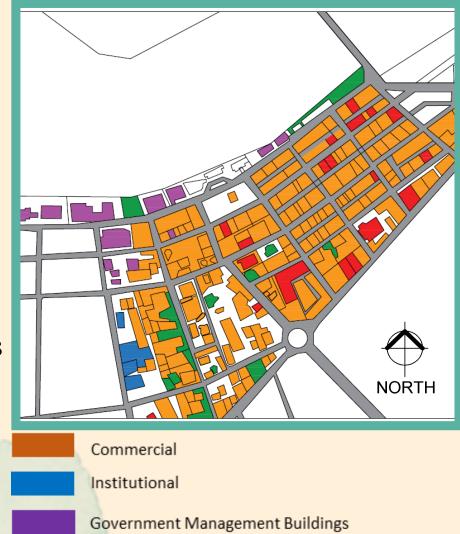

- Use different colors to differentiate each patch on the plan.
- Since it is a commercial area, the area has the highest patches of commercial.
- Muar is a fine grain fabric because it is formed by a lot of small blocks and this causes Muar to have a lot of small streets and alleys.

# **Urban Fabric**

• Also, the arrangement of the commercial area in Muar is quite uniform and neat.