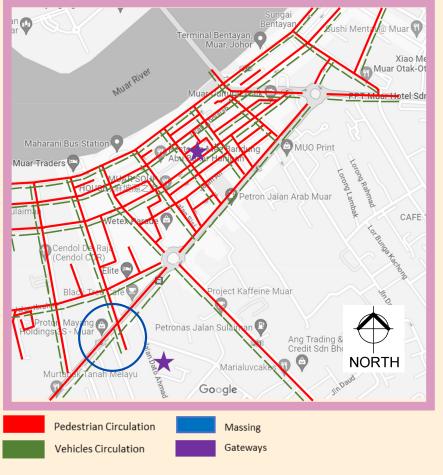

# <u>Urban Pattern,</u> **Connectivity and Massing**

Gateways:

- From the map, it shows that the urban pattern of Muar is grid arrangement and T arrangement.
- The benefits are Muar has flexible and good permeability and accessibility for the users.
- It can reduce the traffic jam happening in Muar.
- The route connection also gives a good exposure to the shops to attract users.

- To connect both sides of Muar, permeability such as Muar Bridge is built.
- It has high legibility to show the royalty of Muar and alert the users.
- One of the landmarks to enhance the local royalty.
- Can access the area if maintenance is needed.
- The gateway is not opened to public.