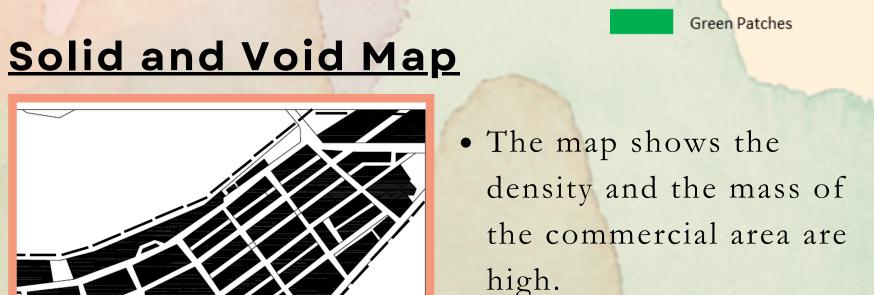

- Use different colors to differentiate each patch on the plan.
- Since it is a commercial area, the area has the highest patches of commercial.
- Muar is a fine grain fabric because it is formed by a lot of small blocks and this causes Muar to have a lot of small streets and alleys.

# **Urban Fabric**

• Also, the arrangement of the commercial area in Muar is quite uniform and neat.