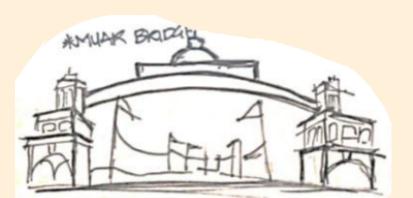

- To connect both sides of Muar, permeability such as Muar Bridge is built.
- It has high legibility to show the royalty of Muar and alert the users.
- One of the landmarks to enhance the local royalty.
- Can access the area if maintenance is needed.
- The gateway is not opened to public.