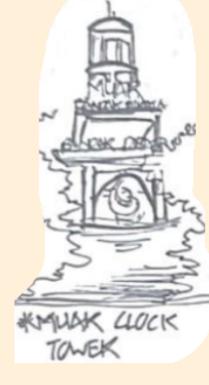

# **Permeability - Personalization**

- The urban pattern of Muar is grid patterns thus Muar has a lot of Mural streets which shows the cultural heritage of Muar.
- The spaces are open to the public.
- The Muar mural has its own personalization since it is about history, the local living environment, royalty and the spirit of Muar.
- The clock tower have a high legibility and visibility due to its obvious location in Muar.
- The style of the tower is old English architectural buildings.
- The tower is personalized to become the landmark in Muar.