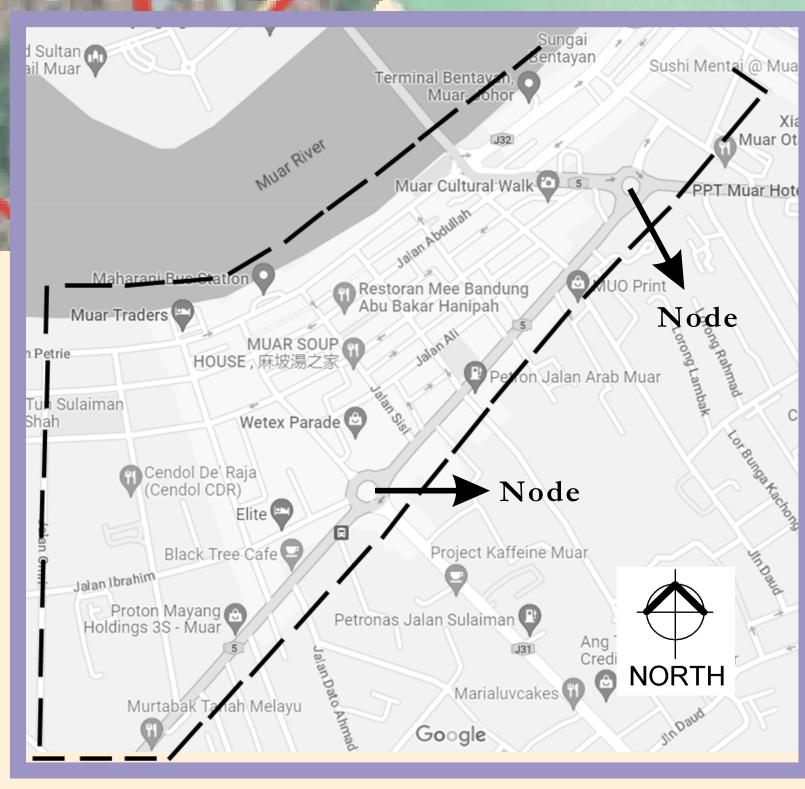

# <u>Urban Pattern,</u> **Connectivity and Massing**

Gateways:

- From the map, it shows that the urban pattern of Muar is grid arrangement and T arrangement.
- The benefits are Muar has flexible and good permeability and accessibility for the users.
- It can reduce the traffic jam happening in Muar.
- The route connection also gives a good exposure to the shops to attract users.

- To connect both sides of Muar, permeability such as Muar Bridge is built.
- It has high legibility to show the royalty of Muar and alert the users.
- One of the landmarks to enhance the local royalty.
- Can access the area if maintenance is needed.
- The gateway is not opened to public.

# Permeability - Legibility

- An effective permeability leads to good legibility.
- The roundabouts (node) increase the legibility of route choices for the users.
- Royal clown is built to increase the visual appropriateness and emphasize royalty.