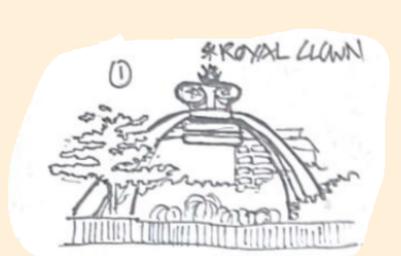

# Permeability - Legibility

- An effective permeability leads to good legibility.
- The roundabouts (node) increase the legibility of route choices for the users.
- Royal clown is built to increase the visual appropriateness and emphasize royalty.