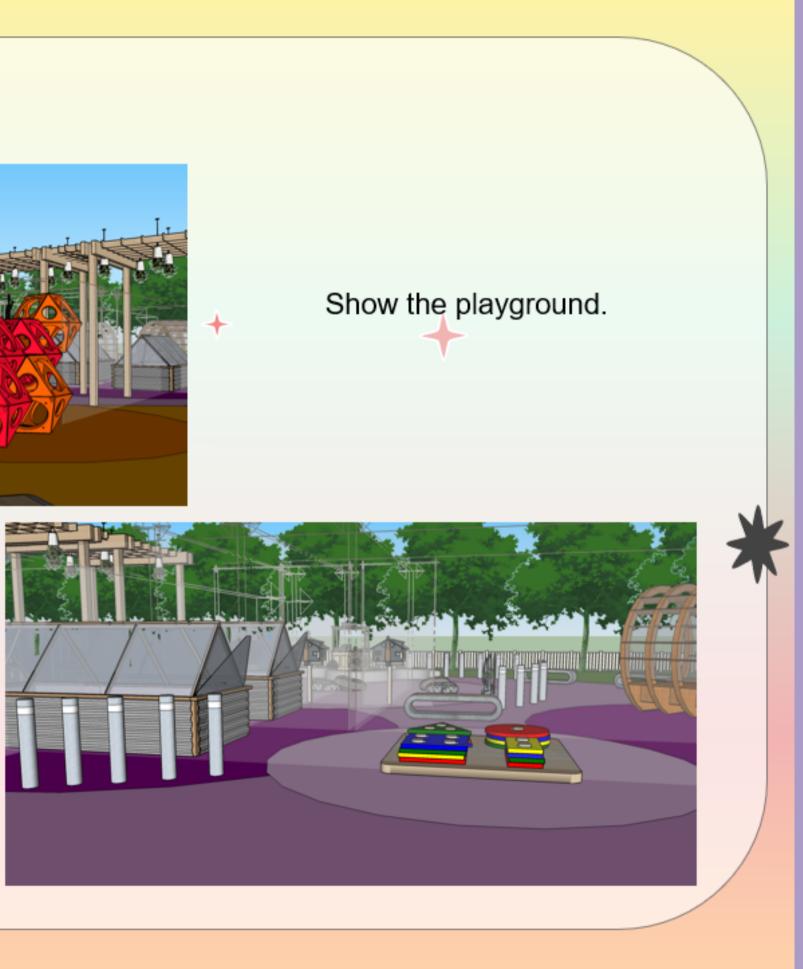

+

### **Design Concept:**

#### PLAYING WHILE LEARNING.

-children are the people who always like to run, enjoy and discover a new things

-an active and passive environment can develop their brains and bodies at the same time

-healthy body, smart brain

-left - focus on playing

-right - focus on resting and reading

## **Design Idea:**

- knowledge ocean
- -be enjoying in learning
- -surrounded by comfortable greens
- of children
- -give different experience in the site
- -learning farming knowledge



-butterfly form to suit the playground title

-implement interesting learning process for the children

-"Play" not only about the playing but also can "play" in the

-attractive EDPM canpet colors to attract the attraction





## **Perspective**:

7





#### Show the learning area.