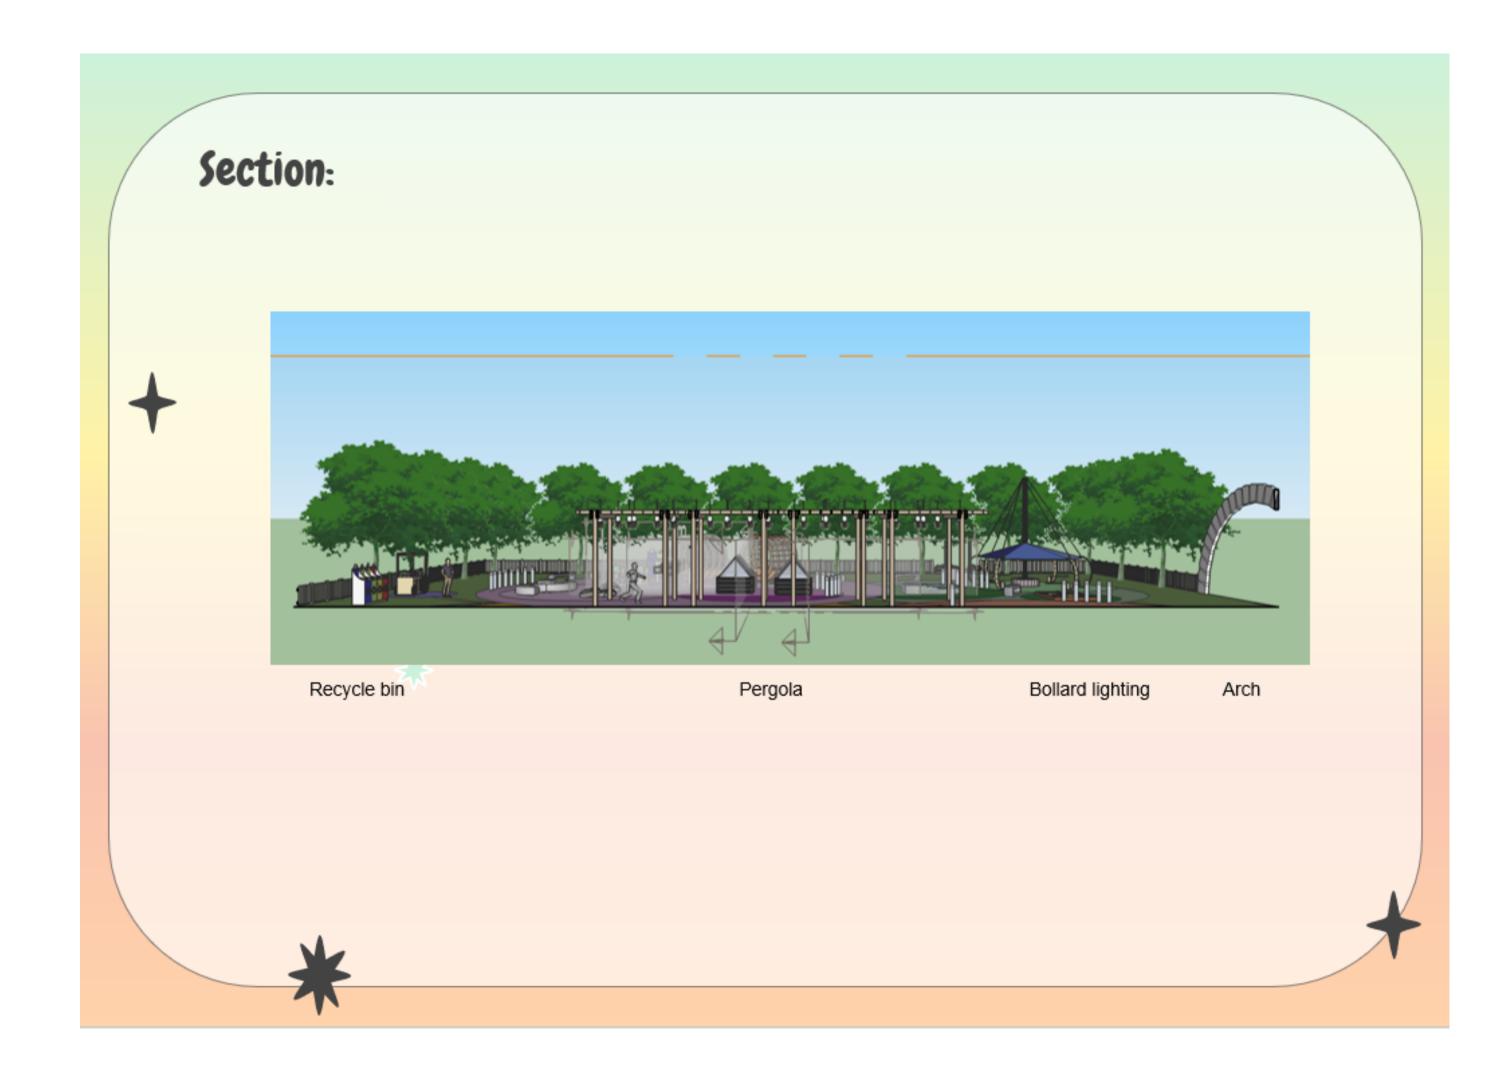

NMENT PLAYGROUND

**BY KOK MING HUI** 







## Playground

+

### **Design Concept:**

#### PLAYING WHILE LEARNING.

-children are the people who always like to run, enjoy and discover a new things

-an active and passive environment can develop their brains and bodies at the same time

-healthy body, smart brain

-left - focus on playing

-right - focus on resting and reading

## **Design Idea:**

- knowledge ocean
- -be enjoying in learning
- -surrounded by comfortable greens
- of children
- -give different experience in the site
- -learning farming knowledge



-butterfly form to suit the playground title

-implement interesting learning process for the children

-"Play" not only about the playing but also can "play" in the

-attractive EDPM canpet colors to attract the attraction





## **Perspective**:

7





#### Show the learning area.