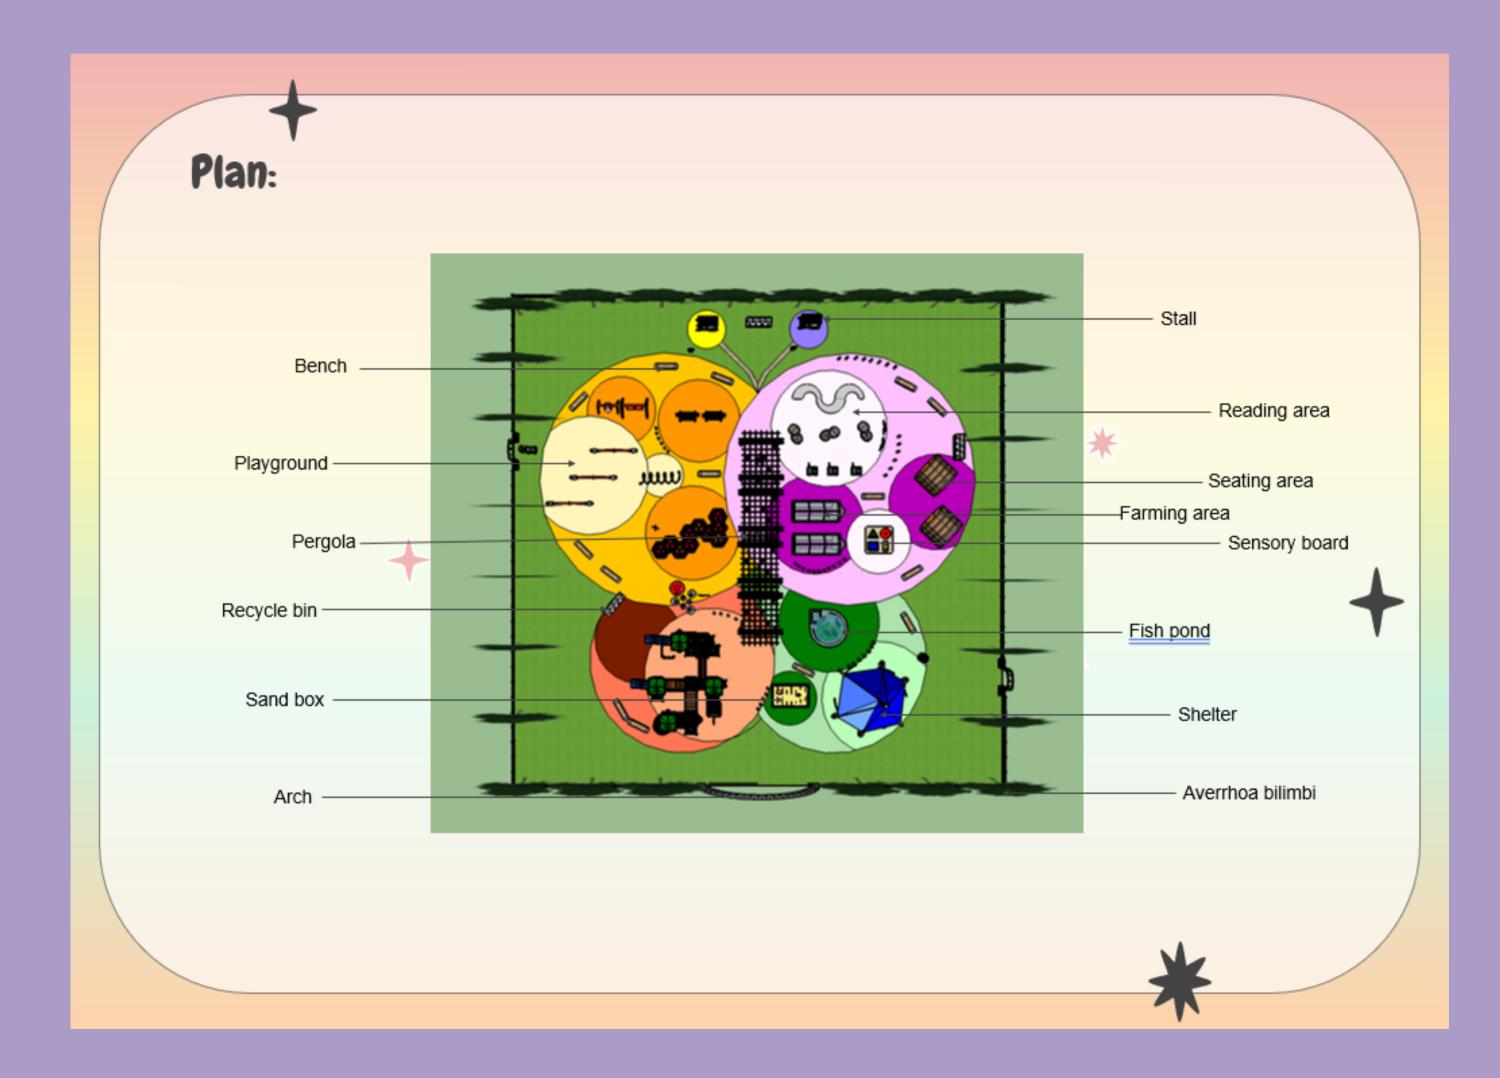

## **Design Idea:**

- knowledge ocean
- -be enjoying in learning
- -surrounded by comfortable greens
- of children
- -give different experience in the site
- -learning farming knowledge

-butterfly form to suit the playground title

-implement interesting learning process for the children

-"Play" not only about the playing but also can "play" in the

-attractive EDPM canpet colors to attract the attraction